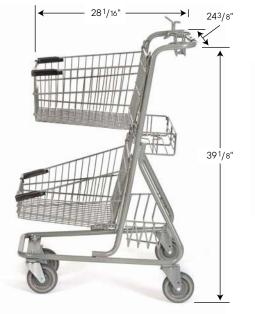

MARMON RETAIL SOLUTIONS - BERKSHIRE HATHAWAY

M48

Two-Tier Wire Cart

**Browse All Unarco Carts** 

Rear basket

Convenience tray (Cup, phone, coupon, flower)

Retractable bottle holder

Comes in Black or Granite

| Model                | M48 Two-Tier                     |
|----------------------|----------------------------------|
| Shipping weight      | 38 lbs                           |
| Nesting distance     | 8-1/4"                           |
| Shopping cart length | 28-1/16"                         |
| Shopping cart width  | 24-3/8"                          |
| Shopping cart height | 39-1/8"                          |
|                      |                                  |
| Total capacity       | 4,247 in³ (70 liters)            |
| Top capacity         | 2/3/ in <sup>3</sup> (// liters) |

| Total capacity        | 4,247 in³ (70 liters) |
|-----------------------|-----------------------|
| Top capacity          | 2,434 in³ (40 liters) |
| Bottom capacity       | 1,813 in³ (30 liters) |
| Carts per 53' trailer | 560 (double stacked)  |